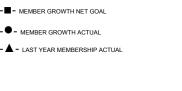

#### GOALS AND ACTUAL MEMBERS CUMULATIVE

| DROPPED CLUBS: 0 |    |
|------------------|----|
| DROPPED MEMBERS  |    |
| DECEASED         | 4  |
| CLUB CANCELLED   | 0  |
| OTHER            | 27 |
| TOTAL            | 31 |